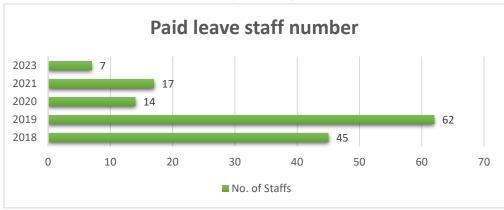

| Quality Assurance                                                | 25 |
|------------------------------------------------------------------|----|
| Supply Chain Management                                          | 26 |
| Therapy and rehabilitation                                       | 26 |
| Veterinary                                                       | 27 |
| Training Requirement for MoH & Atoll Health Facilities 2022-2023 | 28 |
| Paid Leave statistic for the past 5 years                        | 29 |